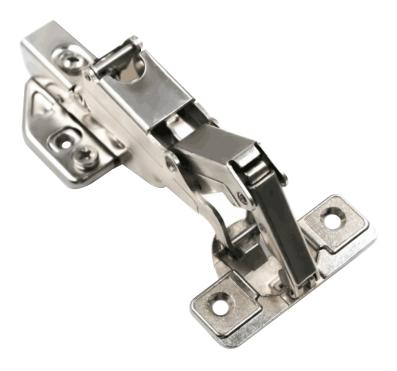

| CODE   | DESCRIPITION          |
|--------|-----------------------|
| CH3DM0 | Up to 21mm Thick Door |

- ▶ Material :- Mild Steel, Finish :- Chrome, durable, and long use life.
- ▶ CLIP-ON SOFT:- Closing hinge for cabinets a smart choice for the kitchen, bathroom, or garage cupboards and cabinets.
- ▶ IDEAL FOR USE:- Ideal for use on kitchen cabinet doors, wardrobe, TV cabinets, bookcases, lazy Susan cabinet, wine & other luxury door connections that have an inset and an overlay.
- Super smooth operation Solid hinge tightly, let cabinet hinge more durable & workable.
- ▶ Opening Angle : 165°, Door Thickness Range upto 21mm