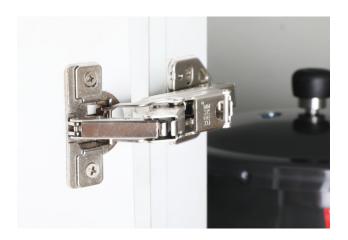

| CODE   | DESCRIPITION          |
|--------|-----------------------|
| CH3DM0 | Up to 21mm Thick Door |

- ▶ Material :- Mild Steel, Finish :- Chrome, durable, and long use life.
- ▶ CLIP-ON SOFT:- Closing hinge for cabinets a smart choice for the kitchen, bathroom, or garage cupboards and cabinets.
- ▶ IDEAL FOR USE:- Ideal for use on kitchen cabinet doors, wardrobe, TV cabinets, bookcases, lazy Susan cabinet, wine & other luxury door connections that have an inset and an overlay.
- Super smooth operation Solid hinge tightly, let cabinet hinge more durable & workable.
- ▶ Opening Angle : 165°, Door Thickness Range upto 21mm