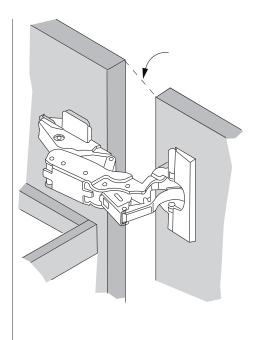

| CODE   | DESCRIPITION          |
|--------|-----------------------|
| CH3DM0 | Up to 21mm Thick Door |

- ▶ Material :- Mild Steel, Finish :- Chrome, durable, and long use life.
- ▶ CLIP-ON SOFT:- Closing hinge for cabinets a smart choice for the kitchen, bathroom, or garage cupboards and cabinets.
- ▶ IDEAL FOR USE:- Ideal for use on kitchen cabinet doors, wardrobe, TV cabinets, bookcases, lazy Susan cabinet, wine & other luxury door connections that have an inset and an overlay.
- Super smooth operation Solid hinge tightly, let cabinet hinge more durable & workable.
- ▶ Opening Angle : 165°, Door Thickness Range upto 21mm